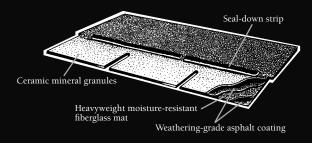

### AN INSIDE LOOK AT TAMKO **3-TAB QUALITY CONSTRUCTION**

Information included in this brochure was current at the time of printing. \*To obtain a copy of the most current version of this brochure or a copy of TAMKO's Limited Warranty, visit us online at tamko.com or call us at 1-800-641-4691. Cover roof color is Weathered Wood.

## **ELITE GLASS-SEAL®**

3-TAB FIBERGLASS ASPHALT SHINGLES

Heavier than our Glass-Seal product, Elite Glass-Seal® Shingles are our finest fiberglass 3-tabs. They are coated with asphalt and finished with ceramic mineral granules. A 10-year Algae Relief—Algae Cleaning Limited Warranty provides for cleaning of discoloration caused by certain algae growth that may occur in areas with high humidity.

# **GLASS-SEAL**

3-TAB FIBERGLASS ASPHALT SHINGLES

These 3-tab shingles are constructed with a durable fiberglass mat and are coated with asphalt and finished with ceramic mineral granules.

- 20-year Limited Warranty, 3-year Full Start, limited transferability\*
- UL listed for Class A fire resistance
- UL listed for wind resistance; ASTM D 3161, Type 1, Class A (60 mph) and ASTM D 7158, Class H (150 mph)
- Reinforced with strong fiberglass mat to conform to ASTM D 3462 at the time of manufacture